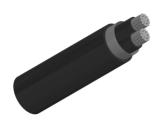

### CABLE CONSTRUCTION

Conductors: Tinned stranded copper, class 2 according to IEC 60228 & BS6360

Insulation: LSZH or EPR Type GP4 to BS7655 Wrapping: Plastic tape(s) with overlapping

Sheath: LSZH

## **DIMENSION AND PARAMETERS**

| No. of Cores<br>× Cross-<br>sectional<br>Area | No./Nominal<br>Diameter<br>of Strands | Nominal<br>Insulation<br>Thickness | Nominal<br>Sheath<br>Thickness | Overall<br>Diameter<br>(min.) | Overall<br>Diameter<br>(max.) | Approx.<br>Weight | max.<br>conductor<br>resistance |
|-----------------------------------------------|---------------------------------------|------------------------------------|--------------------------------|-------------------------------|-------------------------------|-------------------|---------------------------------|
| No.×mm²                                       | no./mm                                | mm                                 | mm                             | mm                            | mm                            | kg/km             | Ω/km                            |
| 2x95                                          | 19/2.52                               | 1.6                                | 2.6                            | 33.2                          | 41.5                          | 2760              | 0.195                           |