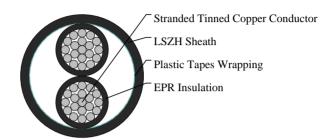

### CABLE CONSTRUCTION

Conductors: Tinned stranded copper, class 2 according to IEC 60228 & BS6360

Insulation: LSZH or EPR Type GP4 to BS7655 Wrapping: Plastic tape(s) with overlapping

Sheath: LSZH